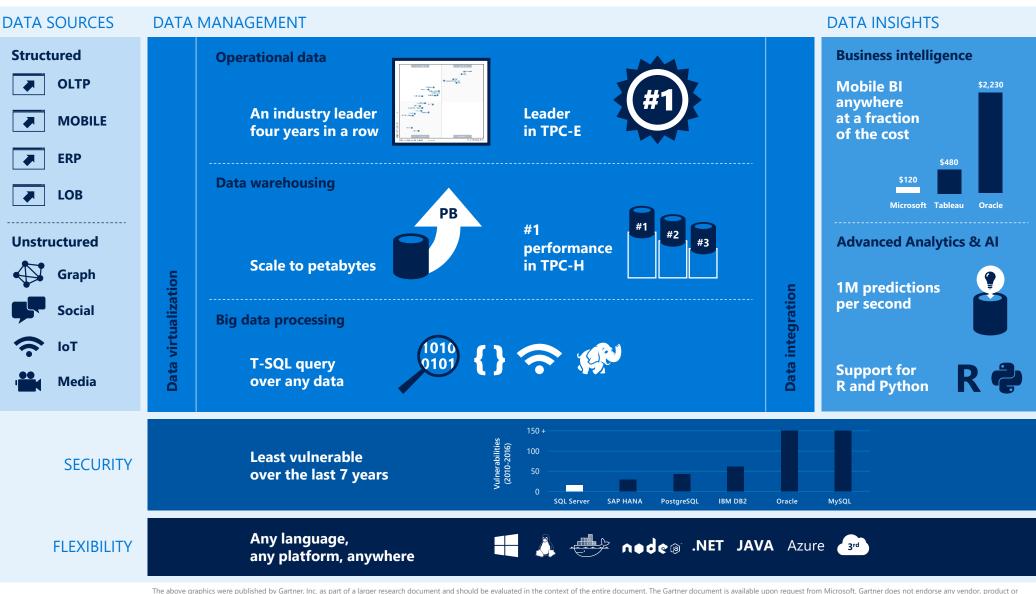

### Power your entire data estate with SQL Server 2017

SQL Server 2017 has everything built-in—industry-leading in-memory performance, trusted security, game-changing in-database Advanced Analytics, and the flexibility to run your complete data estate on any environment with any data. All of this comes for less, thanks to unmatched TCO.

#### INTELLIGENT // TRUSTED // FLEXIBLE

Solve bigger problems with **faster** and **far-reaching business insights** 

Employ leading solutions for **OLTP**, **data** warehousing, **Advanced Analytics**, and **BI** 

Enable innovation with any language and any data on any platform

Do more with unmatched TCO from everything built-in