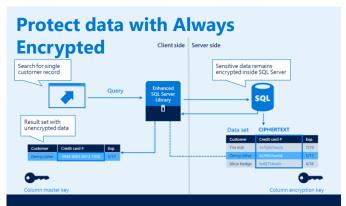

- Fewest NIST vulnerabilities over last 7 years
- Encrypt data at rest and in motion with Always Encrypted
- Dynamic Data Masking conceals sensitive data
- Control access to database rows with Row-Level Security