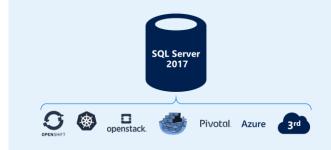

#### Any platform, any cloud

- Support for Windows and Linux operating systems and Docker containers
- Any cloud, any platform including OpenShift, Red Hat OpenStack, Kubernetes, Docker Swarm and Pivotal
- License Mobility enables on-premises licenses to be used in the cloud