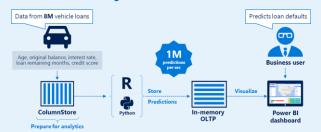

### Real time in-database analytics with R and Python

- Scale and accelerate machine learning by pushing intelligence to where the data lives with in-database R and Python analytics
- Analytics are parallelized and at scale
- Leading Al innovation to discover insights faster
- Advanced machine learning algorithms with GPUs